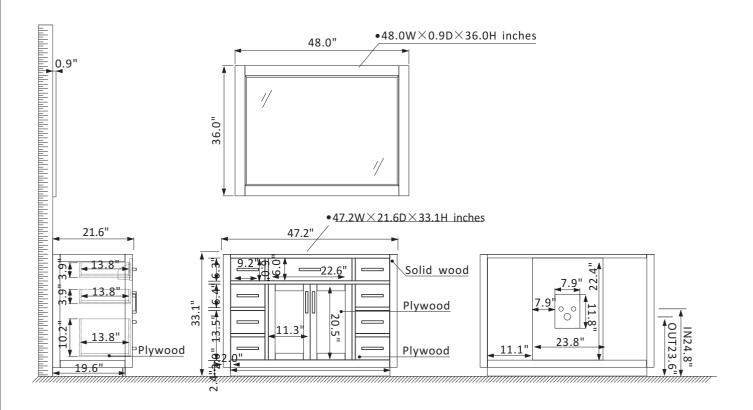

## **Altair Ivy Vanity Collection 531048-CAB-RB**

## **Features**

Construction: Solid wood / plywood Finish: White, or Royal Blue Finish

Countertop: Space for custom countertop and sink

Sink: Accodomate Standard Oval and Rectangular undermount sinks

Faucet: Room for Single Hole, Narrow or Wide Spread Faucet Plumbing. Door/Drawer: 1 flip-down drawer on top, 4 soft-closing drawers and 2

dual soft-closing drawers on right, 2 soft-closing doors

Mirror: Single matching, framed mirror

Hardware: Brushed copper finish hardware

Installation: Easy plumbing and faucet installation\*

\* Does not include Vanity top, sink, faucet, drain assembly, P-trap, countertop, backsplash or sidesplash